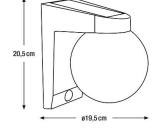

100 lumen - 6 hours, 50 lumen - 8 hours

No./type of LEDs 9x warm white LED, 9x cool white LED

Product dimensions ø: 19.50cm, Height: 17.00cm

Packaging type 1 piece in colorbox

EAN 0884620040888