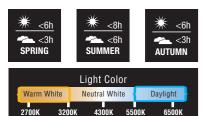

 Motion sensor switches to 200/100/25 lumen for 30 seconds

Iumen for 30 seconds
 Detection sensor: 5-8 meters

Batteries 1x 2000mAh 3.7V 18650 Li-lon included

1x 2025 button cell included

Runtime Lighting duration: 200 lumen – 4 hours,

100 lumen - 6 hours, 50 lumen - 8 hours

No./type of LEDs 9x warm white LED, 9x cool white LED

Product dimensions ø: 19.50cm, Height: 17.00cm

Packaging type 1 piece in colorbox

EAN 0884620040888