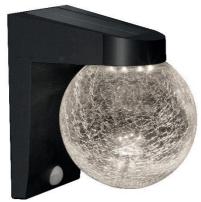

## LED SOLAR WALL LIGHT WITH MOTION SENSOR AND REMOTE CONTROL • 1 Pack

Automatic switch-on with motion sensor

9x LED

SOLAR

| IP44

Stainless steel + high quality plastic

## **GL066BEZ**

Color temperature Warm white: 2700K or cool white: 6500K

Material Housing: High quality plastic
Ball: Glass ball with crackle effect

Function • ON / OFF switch: Lamp and remote control

 Adjustable brightness: 200 lumen (100%), 100 lumen (50%), 50 lumen (25%)