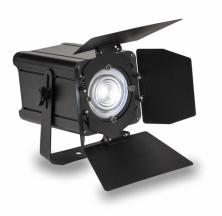

## CO Cento Light

**PLOT 120F** 

120W Mini Led Fresnel Light with Rotatable Barndoor

Centolight PLOT 120F is a Fresnel spot with 60° beam and 120W warm-white COB Led. It is designed for all those fixed applications where a compact fixture with warm-white light (approx. 3200K) an excellent color rendering is required. The low-noise is based on the high quality of fans and the builtin processor that constantly balances chip temperature and fan speed, always keeping it within 20dB @ 1m distance. The fixture is equipped with rotatable barndoor.

#### Key features

| Mini LED Fresnel Light with 60° Beam Angle         |            |
|----------------------------------------------------|------------|
| 120W Warm-White COB LED with over 50,000h lifetime |            |
| Color Temperature                                  | 3200K      |
| Luminous Flux                                      | 1350lux/3m |
| CRI                                                | Ra≥90      |
| Smooth 16-bit Dimmer                               |            |
| Flicker-Free Operation                             |            |
| Low-Noise Cooling System                           |            |
| Rotatable Barndoor Included                        |            |
|                                                    |            |