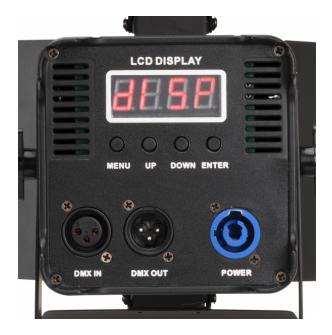

#### Specifications

| Light Source              | 1x120W Warm-White COB LED                             |
|---------------------------|-------------------------------------------------------|
| Chip Life                 | over 50,000h                                          |
| CCT (Color Temperature)   | 3200K                                                 |
| Luminous Flux             | 1350lux/3m - 483lux/5m                                |
| CRI                       | Ra≥90                                                 |
| Beam Angle                | 60°                                                   |
| Lens Material             | Glass Fresnel Lens                                    |
| Dimmer                    | 16-Bit Smooth Linear Dimming                          |
| Cooling System            | Quiet Fan (under 25dB @1m) + Aluminum Heatsink        |
| DMX Channel Modes         | 3 Channels (RDM Included)                             |
| Control Modes             | DMX, Strobo, Manual Dimming                           |
| Control Panel             | 4 Buttons and LED Display                             |
| IP rate                   | IP20                                                  |
| DMX In/Out                | 3-pin XLR                                             |
| Power Socket              | Powercon In                                           |
| Voltage:100~240V 50/60Hz  |                                                       |
| Max Power Consumption     | 150W                                                  |
| Working Temperature       | -20÷55°C                                              |
| Barndoor                  | Rotatable Barndoor (Included)                         |
| Max. Fixture Size (WxDxH) | 245 x 160 x 120 mm – 9.64 x 6.30 x 4.72 in (C-Bracket |
|                           | included)                                             |
| Net Weight                | 2,6kg – 5.73 lbs.                                     |
| Packing Size (WxDxH)      | 200 x 180 x 280mm - 7.87 x 7.09 x 11.02in             |
| Packing Weight            | 2,8kg - 6.17 lbs.                                     |
|                           |                                                       |