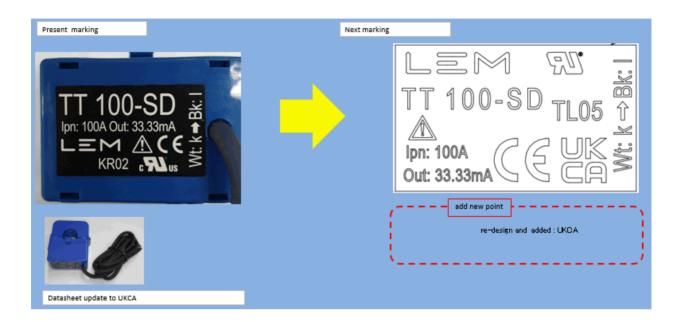

### > Description of the changes:

Change 1: Marking change: Add UKCA marking and change of layout of the marking information on the label.

The new marking will still be on black background sheet with text in white color as the current one. Here above illustrations show the new marking information layout on the label. But the color of label and text with new marking will be the same as with the current label.