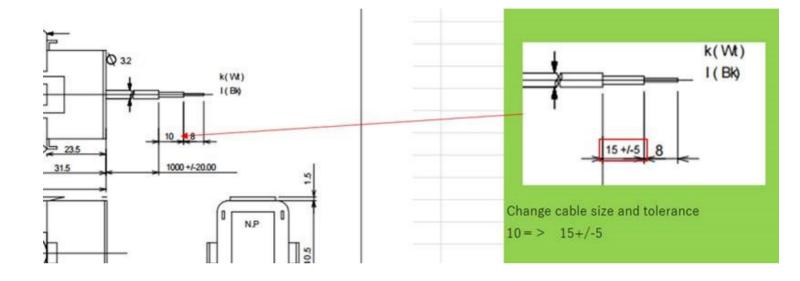

### Change 2: Additional information in the data sheets

UKCA logo will be added on the data sheets as well as the following information:

Change 3: Output cable dimensions change a bit as explained hereafter represented. Dimensions on the data sheet were wrong since a while. No change on the products themselves, only correction on the data sheets to illustrate the real product output cable dimensions.