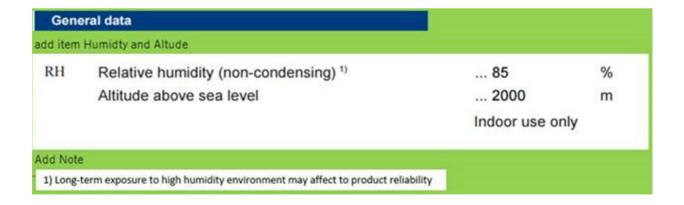

### Change 2: Additional information in the data sheets

UKCA logo will be added on the data sheets as well as the following information:

Change 3: Output cable dimensions change a bit as explained hereafter represented. Dimensions on the data sheet were wrong since a while. No change on the products themselves, only correction on the data sheets to illustrate the real product output cable dimensions.