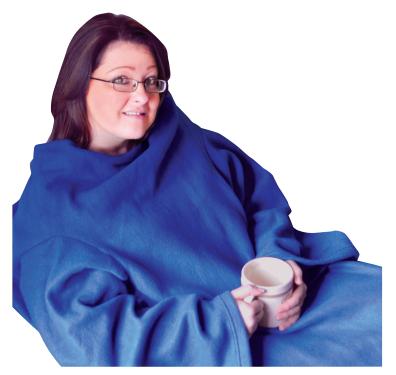

## Sleeved Fleece Blanket (Blue)

This lightweight Sleeved Fleece Blanket has oversized sleeves built in, giving you the freedom to comfortably read, snack or use a laptop while staying warm and cosy. Ideal when you're relaxing at home in the lounge or bedroom, it's also perfect to keep passengers snug during long car journeys, for sleepovers and even camping. The lightweight fleece fabric is suitable for use all year and can help you save on heating costs during the colder months. It's also a good choice for those who experience discomfort in their legs when using heavier blankets. A perfect size for adults and older children, the Sleeved Fleece Blanket is machine washable for total convenience and anti-pilling on both sides, so will stay soft and looking like new for longer.

## Features:

- Ideal for relaxing at home, during long car journeys, sleepovers and camping
- Oversized sleeves give you the freedom to read, snack or use a laptop
- Lightweight fleece fabric for use all year and machine washable for convenience
- Can help you save on heating costs during the colder months
- Perfect for those who experience discomfort from heavier blankets
- Suitable for adults and older children one size for all