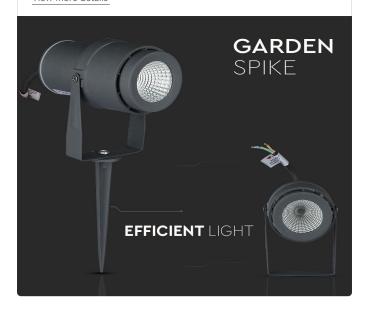

#### **FEATURES**

- Perfectly designed IP65 rated garden spike with LED
- Works perfectly in extreme temperatures (-20° to +45°)
- Strong and sturdy Aluminium body
- Suitable for pathways, stairways, corridors, walkways etc.

#### **TECHNICAL INFORMATION**

| Watts:                 | 12                   |
|------------------------|----------------------|
| Lumens:                | 930                  |
| Input Power:           | AC:100-240V, 50/60Hz |
| Long Life:             | 20,000 Hours         |
| Unit Color:            | Grey                 |
| Body Type:             | Aluminium            |
| LED Chip Type:         | СОВ                  |
| Operation Temperature: | -20°C to +45°C       |
| Beam Angle:            | 20°                  |
| Color Temperature:     | 4000K                |
| Dimension:             | 73x255mm             |