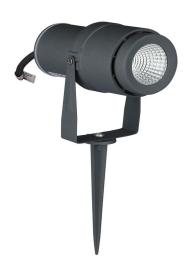

#### **FEATURES**

- Perfectly designed IP65 rated garden spike with LED
- Works perfectly in extreme temperatures (-20° to +45°)
- Strong and sturdy Aluminium body
- Suitable for pathways, stairways, corridors, walkways etc.

#### **TECHNICAL INFORMATION**

| Watts:                 | 12                   |
|------------------------|----------------------|
| Lumens:                | 930                  |
| Input Power:           | AC:100-240V, 50/60Hz |
| Long Life:             | 20,000 Hours         |
| Unit Color:            | Grey                 |
| Body Type:             | Aluminium            |
| LED Chip Type:         | СОВ                  |
| Operation Temperature: | -20°C to +45°C       |
| Beam Angle:            | 20°                  |
| Color Temperature:     | 4000K                |
| Dimension:             | 73x255mm             |