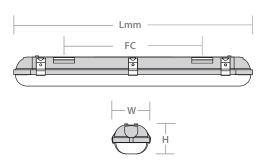

#### **Dimensions**

| Product<br>Code | Dimensions                 | Fixing<br>Centres<br>FC |
|-----------------|----------------------------|-------------------------|
| WG21            | L: 664 x W: 72 x D: 78mm   | 400mm                   |
| WG22            | L: 664 x W: 103 x D: 78mm  | 400mm                   |
| WG41            | L: 1262 x W: 72 x D: 78mm  | 900mm                   |
| WG42            | L: 1262 x W: 103 x D: 78mm | 900mm                   |
| WG51            | L: 1562 x W: 72 x D: 78mm  | 1200mm                  |
| WG52            | L: 1562 x W: 103 x D: 78mm | 1200mm                  |