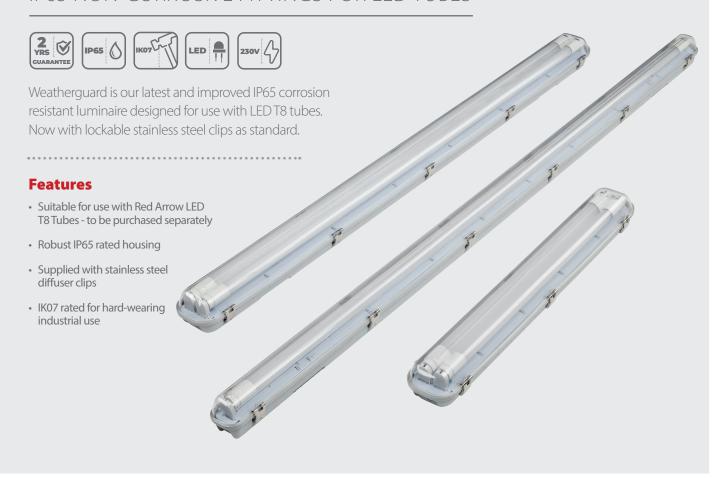

# WEATHERGUARD

IP65 NON-CORROSIVE FITTINGS FOR LED TUBES



# **Specification**

| Material:            | Body & Diffuser: Polycarbonate<br>Retaining Clips: Stainless Steel |
|----------------------|--------------------------------------------------------------------|
| IP Rating:           | IP65                                                               |
| Colour Finish:       | Grey                                                               |
| IK Rating:           | IK07                                                               |
| Working Temperature: | -25°C to 40°C                                                      |
| Electrical Class:    | Class I                                                            |
| Guarantee:           | 2 Years                                                            |

#### **Dimensions**



|