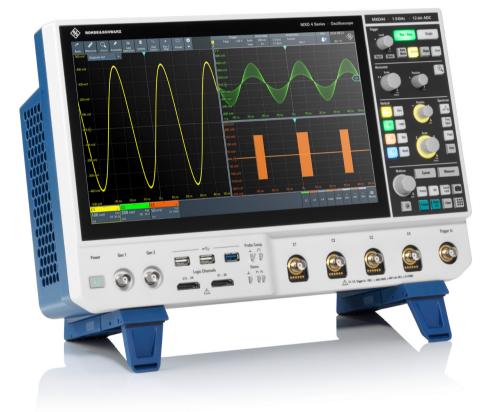

# MEET THE NEW **R&S®MX0 4 SERIES OSCILLOSCOPE**

# **B&S®MXO 44 bundle:**

- World's fastest real-time update rate of 4.5 million waveforms/s
- ► 1.5 GHz bandwidth
- ► 4 channels
- ► 5 Gsample/s sample rate
- ► 400 Mpoints per channel of memory depth
- ► 12-bit ADC at all sample rates
- ▶ 18-bit architecture with HD mode
- Precise digital trigger

# Plus additional options including:

- ► ARB generator
- Low speed serial buses
- Automotive protocols ►
- Frequency response analysis (Bode plot)

1.5 GHz, **R&S®MX04-BNDL** 

4 analog channels

R&S®MXO 44: ARB generator, low speed serial buses, automotive protocols, frequency response analysis (Bode plot)