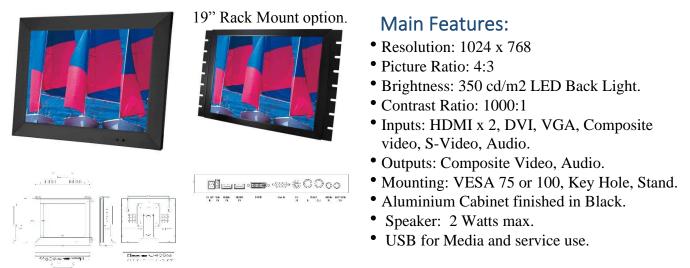

## LCD COLOUR MONITOR Model No. L104HM

10.4" TFT LCD Colour Video Monitor with LED Back Light, 1204 x 768, HDMI x 2, DVI, VGA, Composite Video In/Out BNC. Y/C (S-Video), Audio In/Out and via speakers. I/R Remote control. Optional: Glass Front, Touch screen, 19" Rack mounting. Other sizes available.

The L104HM with TFT technology, offers Professional sharp images and with high contrast ratio 1000:1 and Brightness 350 cd/m2 gives superb pictures. With 2 x HDMI, DVI, VGA, S-Video, Composite video BNC In/Out, Audio In/Out and via speaker making it a truly versatile Monitor. Mounting options offering VESA 75 + 100 & Key hole mounting and with a Desk stand. Infra-Red remote control. All mounted in a Smart tough Aluminium Metal housing. This compact unit is ideal for Multimedia Video and Surveillance systems applications.

## **SPECIFICATIONS:**

- Active area: 210.4 x 157.8 (WxH)mm. 16.7M Colours. PAL and NTSC Auto.
- Response Time: 14/11ms (Tr/Tf). Viewing angle: Left/Right: 88°, Up/ Down 88°.
- Controls/Indicators: Source, Menu, Item, Up, Down, Power. Front: On LED and I/R sensor.
- Power Source: 12V DC, 0.8 Amp, 10 Watts approx. AC Adaptor: 100-240V 50/60Hz 1.5Amps.
- Dimensions: 266 x 214 x 41 (60 with stand). Carton: 335 x 290 x 110 (WxHxD)mm.
- Weight: Unit: 2.3 Kgms, Carton: 3.10 Kgms. Temp: Operation: 0~40°C.

**Connections:** HDMI In x 2: Type A socket. DVI: DVI-D socket. VGA: 15 pin Sub-D socket. Composite Video In/Out: BNC socket. Y/C (S- Video) In: 4 pin mini din socket, Audio In/Out 3.5mm Jack sockets. DC input: 2.1mm jack socket. AC adaptor: IEC socket. USB in: Type A socket for Media and service use.