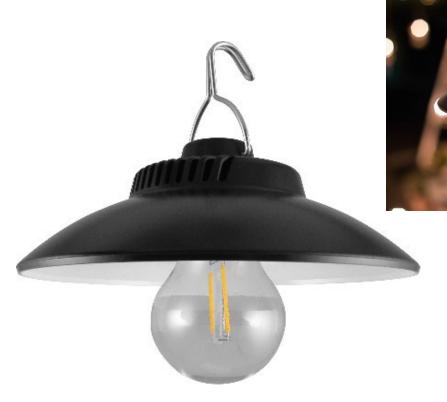

## RECHARGEABLE LIGHT

## Features:

- Dual high power filament LEDs (retro bulb design)
- 2 light settings high power and low power
- 150 lumens
- Fold out hanging hook
- Durable ABS construction
- Powered by 3.7V 1200mAh Li-ion rechargeable battery
- Charge the battery using the USB cable (supplied)
- A full charge will take approximately 3.5 hours and provide up to 5.5 hours light on low power

Low battery indicator

Model no: 68334

Barcode: 5017329368334

1 & 2 Enterprise Way, Edenbridge, Kent, England, TN8 6EW Tel: +44 (0)1732 865238 Fax: +44 (0)1732 866820

Email: info@uni-com.co.uk Web: www.uni-com.co.uk