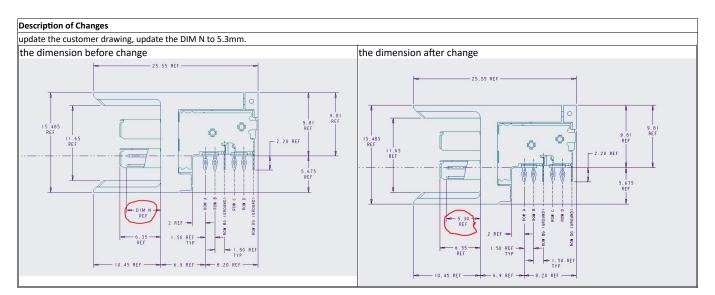

General Product Description: (Text limited to 120 characters) update the customer drawing, update the DIM N to 5.3mm.

#### Customer Drawing(s) Being Modified:

| Drawing Number | <b>Current Revision</b> | New Revision |
|----------------|-------------------------|--------------|
| 6469169        | С                       |              |