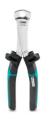

3030213 https://www.phoenixcontact.com/in/products/3030213

Accessories

CUTFOX-FBS - Front cutter

1212124 https://www.phoenixcontact.com/in/products/1212124

Cutting tool, for separating individual jumper bars from FBS ... plug-in bridges and EB ... insertion bridges