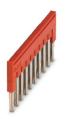

Plug-in bridge, pitch: 5.2 mm, number of positions: 10, length: 23 mm, color: red

## Your advantages

• The 2- to 50-pos. jumpers can bridge up to 50 terminal blocks in the two bridge shafts of the CLIPLINE complete system in one step

#### Product properties

|                       | Product type         | Jumper                                                                                                                                                                                                             |
|-----------------------|----------------------|--------------------------------------------------------------------------------------------------------------------------------------------------------------------------------------------------------------------|
|                       | Number of positions  | 10                                                                                                                                                                                                                 |
|                       | Pitch                | 5.2 mm                                                                                                                                                                                                             |
| Electrical properties |                      |                                                                                                                                                                                                                    |
|                       | Maximum load current | 24 A (The current values for the jumpers can deviate when used<br>in different modular terminal blocks. The precise values can be<br>found in the accessories data for the respective modular terminal<br>blocks.) |
| Connection data       |                      |                                                                                                                                                                                                                    |
|                       | Maximum load current | 24 A (The current values for the jumpers can deviate when used<br>in different modular terminal blocks. The precise values can be<br>found in the accessories data for the respective modular terminal<br>blocks.) |
| Dir                   | nensions             |                                                                                                                                                                                                                    |
|                       | Width                | 50.6 mm                                                                                                                                                                                                            |