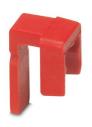

#### FBSC - Protective cap

3012325 https://www.phoenixcontact.com/in/products/3012325

Covering hood, provides reliable shock protection when using cut-to-length FBS . ...-5 and FBS ...-6 bridges, color: red