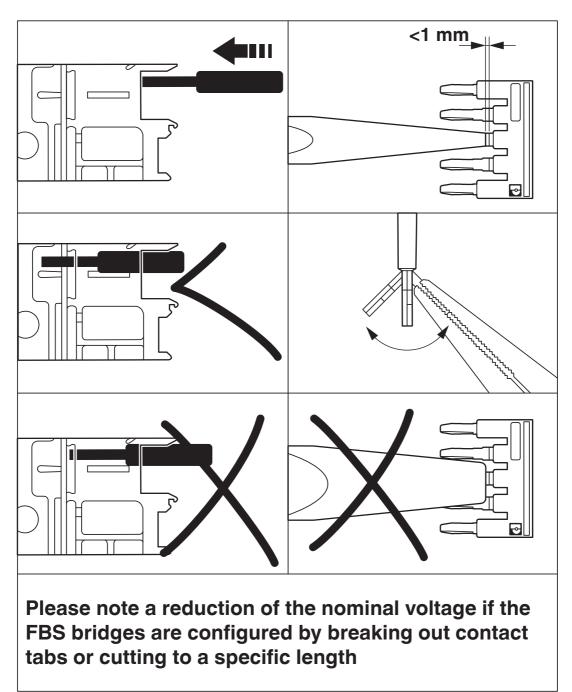

3030213 https://www.phoenixcontact.com/in/products/3030213

Accessories

CUTFOX-FBS - Front cutter

1212124 https://www.phoenixcontact.com/in/products/1212124

Cutting tool, for separating individual jumper bars from FBS ... plug-in bridges and EB ... insertion bridges