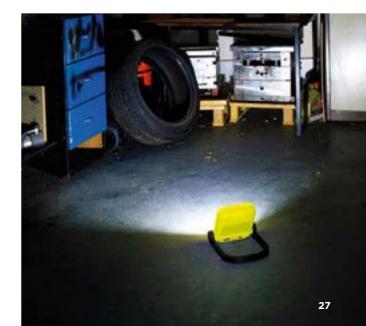

## Galaxy 1000 and 2000 Compact, Lightweight and Portable Work Lights

## 2 models available:

|          | Galaxy 1000               | Galaxy 2000                |
|----------|---------------------------|----------------------------|
| 345      | 1000 Lumens               | 2000 Lumens                |
|          | Up to 10m beam            | Up to 20m beam             |
| (U       | 1.4 to 3.2hrs runtime     | 2 to 4hrs runtime          |
| MODE     | High   Low                | High   Low                 |
|          | Li-ion 3.7V 4000mAh, 15Wh | 7.4V 4000mAh, 30Wh, Li-ion |
| *        | 3.5hrs charging time      | 6.5hrs charging time       |
| 0,0,0,   | IP54                      | IP54                       |
| <b>上</b> | 72 x 76 x 49.5mm          | 72 x 76 x 49.5mm           |
| <u> </u> | 539g                      | 730g                       |
| CODE     | NSGALAXY1000              | NSGALAXY2000               |