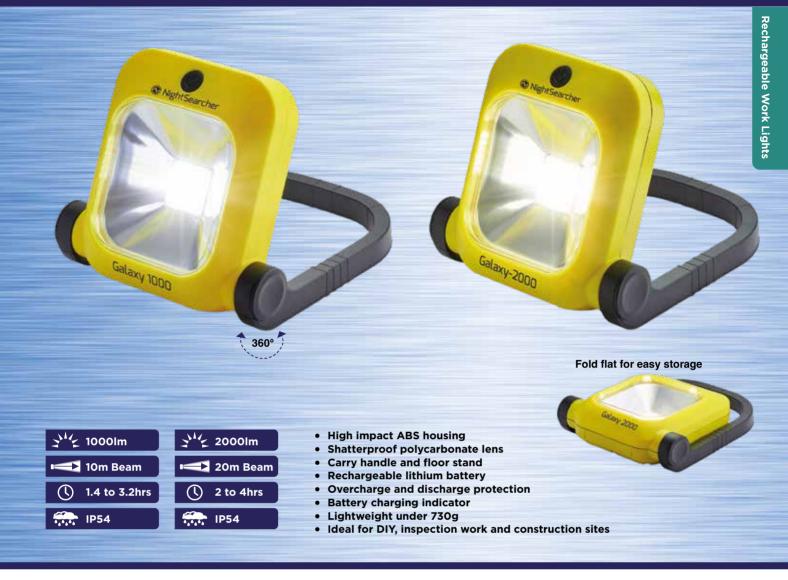

## Galaxy 1000 and 2000 Compact, Lightweight and Portable Work Lights

## 2 models available:

|          | Galaxy 1000               | Galaxy 2000                |
|----------|---------------------------|----------------------------|
| 345      | 1000 Lumens               | 2000 Lumens                |
|          | Up to 10m beam            | Up to 20m beam             |
| (U       | 1.4 to 3.2hrs runtime     | 2 to 4hrs runtime          |
| MODE     | High   Low                | High   Low                 |
|          | Li-ion 3.7V 4000mAh, 15Wh | 7.4V 4000mAh, 30Wh, Li-ion |
| *        | 3.5hrs charging time      | 6.5hrs charging time       |
| 0,0,0,   | IP54                      | IP54                       |
| <b>上</b> | 72 x 76 x 49.5mm          | 72 x 76 x 49.5mm           |
| <u> </u> | 539g                      | 730g                       |
| CODE     | NSGALAXY1000              | NSGALAXY2000               |

Supplied with GALAXY1000: USB charging cable Galaxy 2000: USB-DC1 charging cable