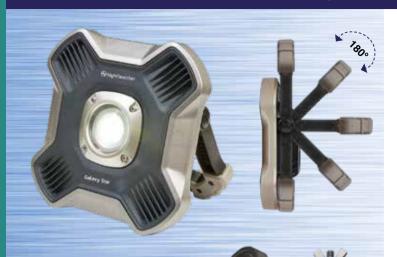

## **Galaxy Star**

Incredibly Power And Bright Work

Optional

magnetic mount and scaffold bracket

- Robust edge protection
- · Compact, fold flat design
- USB rechargeable
- . Battery status and charging indicator
- Industrial strength aircraft grade aluminium
- Optional magnetic mount and scaffold bracket

| 31/2     | 2800 Lumens                  |
|----------|------------------------------|
|          | Up to 90m beam               |
| (U)      | 1.6 to 11hrs runtime         |
| MODE     | 100%   70%   45%   35%   20% |
|          | 7.4V 2200mAh, 8.14Wh, Li-ion |
| <b>*</b> | 3.5hrs charging time         |
| ****     | IP54   IK07                  |
| 上        | 170 x 170 x 48mm             |
|          | 701g                         |
| CODE     | NSGALAXYSTAR                 |