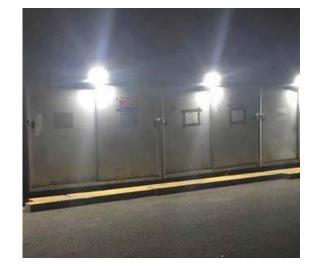

## 1100 Lumens Solar Powered LED Security Light

The Solar Sentry-1100RC motion sensor security light is a great addition for around the home and workplace, providing extra lighting to yards, driveways, and gardens, and adding security for peace of mind. The remote control makes it easy to control the five light modes. It features a PIR motion detector that picks up movement from up to 8 metres, and there are absolutely no running costs! Designed to be easy to install, and no wiring is required.

Remote

**Remote Control 5 Light Modes** 

- Solar Powered
- Powerful 1100 Lumens
- Runs up to 8 hours
- Rechargeable lithium battery (3.7V 7800mAh)
- · Easy installation No wires
- 20 Metre flood beam
- 8 Metre sensor detection -Lights up for 30 seconds when activated
- Day & night auto sensors
- · Battery charging indicator
- Efficient solar panel Fully Recharges in 6-8 hours
- No running costs 100% Energy savings
- Perfect for around the home, giving lighting to driveways and adding security.