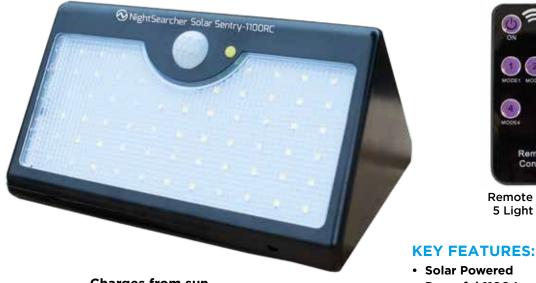

## **Solar Sentry-1100RC**

## 1100 Lumens Solar Powered LED Security Light

The Solar Sentry-1100RC motion sensor security light is a great addition for around the home and workplace, providing extra lighting to yards, driveways, and gardens, and adding security for peace of mind. The remote control makes it easy to control the five light modes. It features a PIR motion detector that picks up movement from up to 8 metres, and there are absolutely no running costs! Designed to be easy to install, and no wiring is required.

Remote

**Remote Control 5 Light Modes** 

- Solar Powered
- Powerful 1100 Lumens
- Runs up to 8 hours
- Rechargeable lithium battery (3.7V 7800mAh)
- · Easy installation No wires
- 20 Metre flood beam
- 8 Metre sensor detection -Lights up for 30 seconds when activated
- Day & night auto sensors
- · Battery charging indicator
- Efficient solar panel Fully Recharges in 6-8 hours
- No running costs 100% Energy savings
- Perfect for around the home, giving lighting to driveways and adding security.