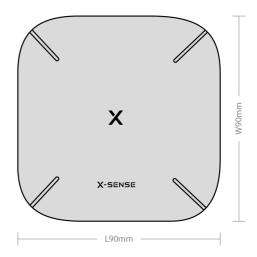

### **Packaging Information**

| Dimensions (mm)         | L: 90 x W: 90 x D: 26.5 mm |  |
|-------------------------|----------------------------|--|
| Product Net Weight (kg) | 0.078 kg                   |  |
| Barcode                 | 5055807626347              |  |
| Box Dimensions (mm)     | L: 141 x W:95 x D: 48 mm   |  |
| Box Gross Weight (kg)   | 0.15 kg                    |  |