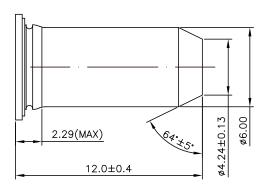

## Diagram

## Part Number Table

| Description                            | Part Number |
|----------------------------------------|-------------|
| Self Clinching Pilot Pins, Pin Dia 6mm | MP014000    |

**Dimensions: Millimetres** 