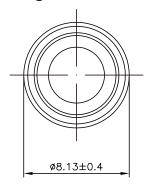

## Diagram

## Part Number Table

| Description                            | Part Number |
|----------------------------------------|-------------|
| Self Clinching Pilot Pins, Pin Dia 6mm | MP014000    |

**Dimensions: Millimetres** 