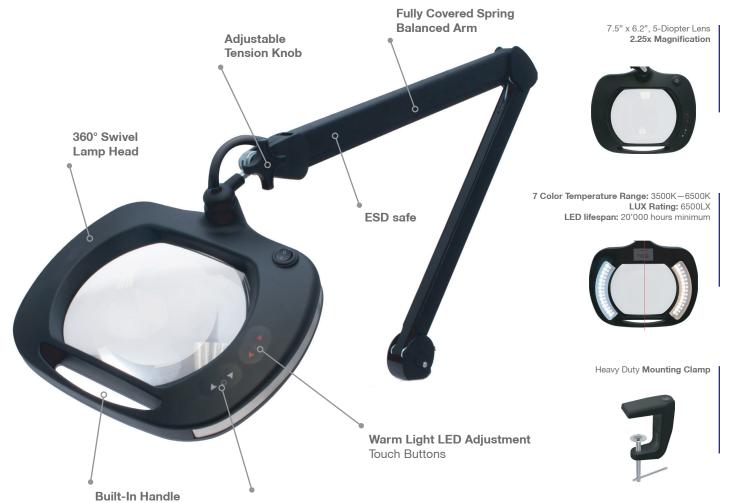

## LE-WWE5D MAGNIFYING LED LAMP, ESD SAFE, 2.25X (5 DIOPTERIES)

Ideal-tek LE-WWE5D magnifying lamps are in a class of their own. Featuring adjustable color temperature (3500K—6500K), brightness control (6500LX), in addition to an attractive design, Ideal-tek LE-WWE5D lamps ensure crystal clear viewing for any application. The ESD safe coating prevents damage to sensitive components from electrostatic discharge.

## **FEATURES**

- Touch-sensitive brightness controls
- ESD safe coating dissipates electrostatic discharge
- Adjustable color temperature range: 3500K—6500K
- Large 7.5" x 6.2", 5-diopter crystal clear glass lens for distortion-free viewing
- Fully covered spring balanced arm ensures a large working range
- 360° swivel motion allows the head to be placed in any position
- Covered spring arm prevents pinching hazards

White Light LED Adjustment Touch Buttons