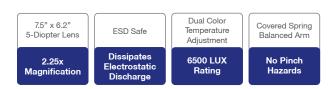

## **FEATURES**

- Touch-sensitive brightness controls
- ESD safe coating dissipates electrostatic discharge
- Adjustable color temperature range: 3500K—6500K
- Large 7.5" x 6.2", 5-diopter crystal clear glass lens for distortion-free viewing
- Fully covered spring balanced arm ensures a large working range
- 360° swivel motion allows the head to be placed in any position
- Covered spring arm prevents pinching hazards