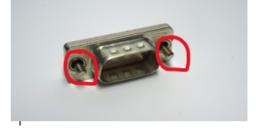

Before Picture

Conversion from brass to steel screws to optimize production process and guarantee deliveries to our customers

**Before** 

After

After Picture