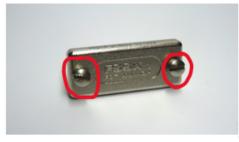

Before Picture

Conversion from brass to steel screws to optimize production process and guarantee deliveries to our customers

**Before** 

After

After Picture