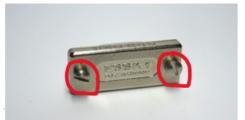

Before Picture

Conversion from brass to steel screws to optimize production process and guarantee deliveries to our customers

**Before** 

After

After Picture