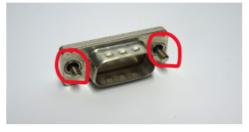

Before Picture

Conversion from brass to steel screws to optimize production process and guarantee deliveries to our customers

**Before** 

After

After Picture