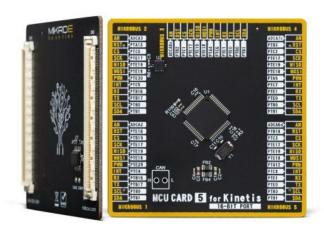

## MCU CARD 5 for Kinetis MKV44F64VLH16

PID: MIKROE-6377

SiBRAIN Card is a standardized add-on board, which allows very simple installation and replacement of the microcontroller unit (MCU) on a development board equipped with the SiBRAIN socket. By introducing the new SiBRAIN standard, we have ensured the absolute compatibility between the development board and any of the supported MCUs, regardless of their pin number and compatibility. SiBRAIN Cards are equipped with two 168-pin mezzanine connectors, allowing them to support even MCUs with extremely high pin count. Their clever design allows very simple usage, following the well-established plug & play concept of the Click board™ line of product.

## **Specifications**

| Туре            | 8th Generation |
|-----------------|----------------|
| Architecture    | ARM (32-bit)   |
| MCU Memory (KB) | 64             |
| Silicon Vendor  | NXP            |
| Pin count       | 64             |
| RAM (Bytes)     | 16384          |
| Supply Voltage  | 3.3V           |