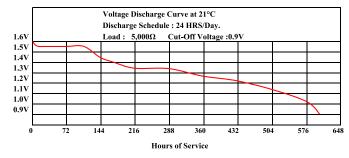

#### Estimated Average Hours Service at 21°C

## **Specifications**

Nominal Voltage : 1.5 Volts

Approx. Service Capacity : 162mAh (40%Ag<sub>2</sub>O)

Approx. Weight : 2g

System : Zinc/Silver Dioxide, Manganese Dioxide Rated at  $5{,}000\Omega$  Load Tested at  $21^{\circ}$ C within 30 days of manufacture