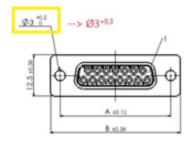

# **Product Change Notification**

Date Issued: December 11, 2024 **PCN Number:** 516322 Reason for Change: Change to Product Description of Change: The tolerance of the mounting hole Ø3+0.2 is widened to +0.3 - adaptation of the documents to the product - no critical dimension Reason for Short Notice: **Special Request** Assessment of Change: No change to parts - Form/Fit/Function Planned Implementation Date: January 06, 2025 Customer Sample Availability Date: December 06, 2024

# Description of Change:

We are updating the datasheets as the tolerance of the mounting hole  $\emptyset 3+0.2$  is widened to +0.3 - adaptation of the documents to the product - no critical dimension

# Fxx-jS15-K49 e.g. F37S15-K49

\*) xx No. of contacts 09, 15, 25 or 37

| MATERIAL<br>NUMBER | xx*1) | A [mm] | 8 [mm] | C [mm] | D [mm] |
|--------------------|-------|--------|--------|--------|--------|
| 1727040076         | 09    | 25     | 30.8   | 18.5   | 10.16  |
| 1731090280         | 15    | 33.3   | 39.1   | 26.8   | 17,78  |
| 1727040068         | 25    | 47     | 53     | 40.7   | 30.48  |
| 1731090322         | 37    | 63.5   | 69.3   | 56.9   | 45.72  |