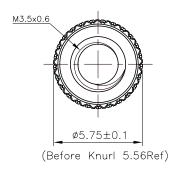

# Diagram

### **Notes**

1. Parts shall be free of all sharp edges, corners and burrs.

2. Material: Cu C3604. 3. Finish: Passivation.

## **Part Number Table**

| Description                                             | Part Number |
|---------------------------------------------------------|-------------|
| Moulded In Blind Threaded Brass Inserts, M3.5, 100 pack | MP015401    |