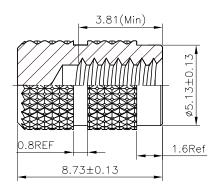

# Diagram

### **Notes**

1. Parts shall be free of all sharp edges, corners and burrs.

2. Material: Cu C3604. 3. Finish: Passivation.

**Dimensions: Millimetres** 

Important Notice: This data sheet and its contents (the "Information") belong to the members of the AVNET group of companies (the "Group") or are licensed to it. No licence is granted for the use of it other than for information purposes in connection with the products to which it relates. No licence of any intellectual property rights is granted. The Information is subject to change without notice and replaces all data sheets previously supplied. The Information supplied is believed to be accurate but the Group assumes no responsibility for its accuracy or completeness, any error in or omission from it or for any use made of it. Users of this data sheet should check for themselves the Information and the suitability of the products for their purpose and not make any assumptions based on information included or omitted. Liability for loss or damage resulting from any reliance on the Information or use of it (including liability resulting from negligence or where the Group was aware of the possibility of such loss or damage arising) is excluded. This will not operate to limit or restrict the Group's liability for death or personal injury resulting from its negligence. Multicomp Pro is the registered trademark of Premier Farnell Limited 2019.