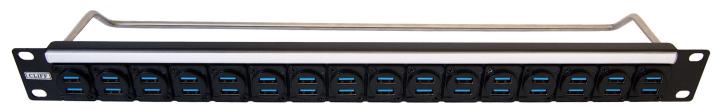

CP30193 - 1U Panel loaded with 16 x Dual USB2.0 A-A, M3 Holes. Front mounted

CP30194 - 1U Panel loaded with 16 x Dual USB3.0 A-A, M3 Holes. Front mounted

For further information, contact sales@cliffuk.co.uk