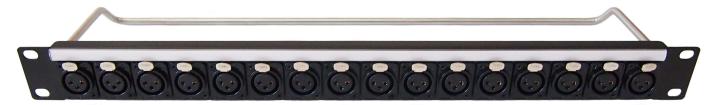

CP30180 - 1U Panel loaded with 16 x LC Duplex MM Connectors. M3 Holes. Front mounted

CP30181 - 1U Panel loaded with 16 x XLR 3DCM. M3 Holes. Front mounted. Solder tag at rear.

CP30182 - 1U Panel loaded with 16 x XLR 3DCF . M3 Holes. Front mounted. Solder tag at rear.

CP30183 - 1U Panel loaded with 8 x XLR 3DCF + 8 x XLR 3DCM. M3 Holes. Front mounted. Solder tag.

CP30184 - 1U Panel loaded with 16 x 50Ω Insulated BNC Connectors. M3 Holes. Front mounted

CP30186 - 1U Panel loaded with 16 x Gold BNC 75Ω 12GHz, M3 Holes. Front mounted