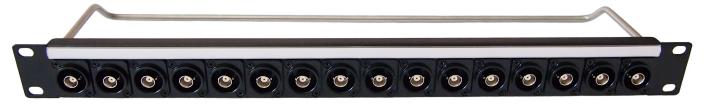

## **LOADED PANEL**

482.6

**CP30170** - 1U Panel loaded with 16 x 75Ω Insulated BNC Connectors. M3 holes. Front mounted. CP30171 - 1U Panel loaded with 16 x 75Ω Insulated BNC Connectors, #4-40 holes, Front mounted

CP30183 - 1U Panel loaded with 8 x XLR 3DCF + 8 x XLR 3DCM. M3 Holes. Front mounted. Solder tag.

CP30184 - 1U Panel loaded with 16 x 50Ω Insulated BNC Connectors. M3 Holes. Front mounted

CP30186 - 1U Panel loaded with 16 x Gold BNC 75Ω 12GHz, M3 Holes. Front mounted