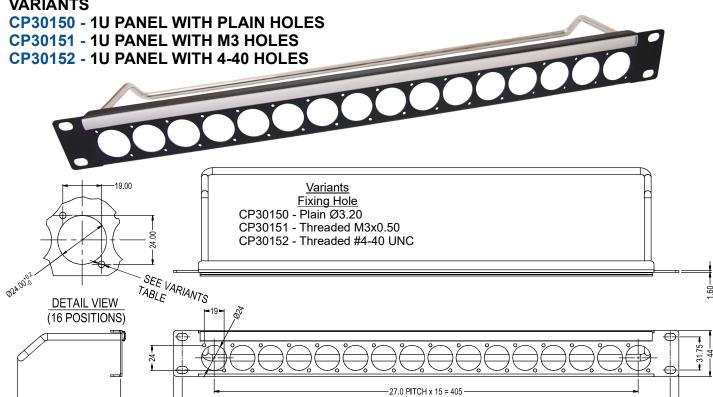

16 holes of Ø24mm with cable bar and label strip

## **VARIANTS**



## **LOADED PANEL**



482.6

**CP30170** - 1U Panel loaded with 16 x 75Ω Insulated BNC Connectors. M3 holes. Front mounted. CP30171 - 1U Panel loaded with 16 x 75Ω Insulated BNC Connectors, #4-40 holes, Front mounted



© CLIFF 02/2025 ISS.10

For further information, contact sales@cliffuk.co.uk

## **Cliff Electronic Components Limited**,

76 Holmethorpe Avenue, Holmethorpe Ind. Estate, Redhill, Surrey RH1 2PF U.K.

Tel: +44 (0)1737 771375 Fax: +44 (0)1737 766012









**CP30172** - 1U Panel loaded with 16 x CAT6 RJ45 Connectors. #4-40 holes. Front mounted **CP30173** - 1U Panel loaded with 16 x CAT6 RJ45 Connectors. M3 holes. Front mounted



CP30174 - 1U Panel loaded with 16 x HDMI A-A Connectors. M3 Holes. Front mounted



CP30175 - 1U Panel loaded with 16 x USB2 A-B Connectors.