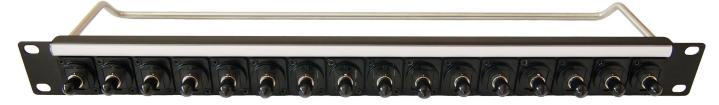

## **LOADED PANEL**

482.6

**CP30170** - 1U Panel loaded with 16 x 75Ω Insulated BNC Connectors. M3 holes. Front mounted. CP30171 - 1U Panel loaded with 16 x 75Ω Insulated BNC Connectors, #4-40 holes, Front mounted