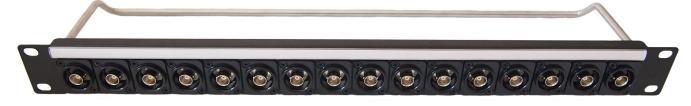

## **LOADED PANEL**

482.6

**CP30170** - 1U Panel loaded with 16 x 75Ω Insulated BNC Connectors. M3 holes. Front mounted. CP30171 - 1U Panel loaded with 16 x 75Ω Insulated BNC Connectors, #4-40 holes, Front mounted