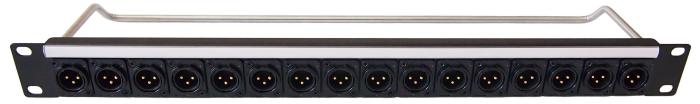

CP30180 - 1U Panel loaded with 16 x LC Duplex MM Connectors. M3 Holes. Front mounted

CP30181 - 1U Panel loaded with 16 x XLR 3DCM. M3 Holes. Front mounted. Solder tag at rear.

CP30182 - 1U Panel loaded with 16 x XLR 3DCF . M3 Holes. Front mounted. Solder tag at rear.