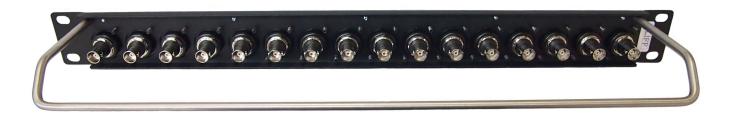

CP30183 - 1U Panel loaded with 8 x XLR 3DCF + 8 x XLR 3DCM. M3 Holes. Front mounted. Solder tag.

CP30184 - 1U Panel loaded with 16 x 50Ω Insulated BNC Connectors. M3 Holes. Front mounted

CP30186 - 1U Panel loaded with 16 x Gold BNC 75Ω 12GHz, M3 Holes. Front mounted