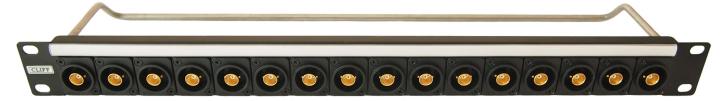

CP30183 - 1U Panel loaded with 8 x XLR 3DCF + 8 x XLR 3DCM. M3 Holes. Front mounted. Solder tag.

CP30184 - 1U Panel loaded with 16 x 50Ω Insulated BNC Connectors. M3 Holes. Front mounted

CP30186 - 1U Panel loaded with 16 x Gold BNC 75Ω 12GHz, M3 Holes. Front mounted