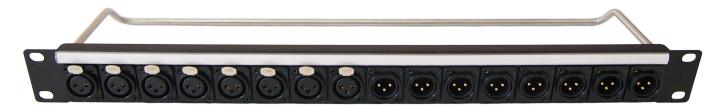

CP30183 - 1U Panel loaded with 8 x XLR 3DCF + 8 x XLR 3DCM. M3 Holes. Front mounted. Solder tag.

CP30184 - 1U Panel loaded with 16 x 50Ω Insulated BNC Connectors. M3 Holes. Front mounted

CP30186 - 1U Panel loaded with 16 x Gold BNC 75Ω 12GHz, M3 Holes. Front mounted