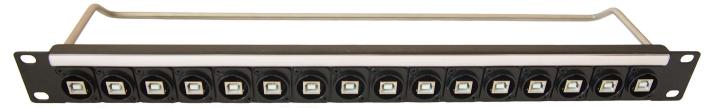

CP30174 - 1U Panel loaded with 16 x HDMI A-A Connectors. M3 Holes. Front mounted

CP30175 - 1U Panel loaded with 16 x USB2 A-B Connectors. M3 Holes. Front mounted

CP30176 - 1U Panel loaded with 16 x USB2 B-A Connectors. M3 Holes. Front mounted