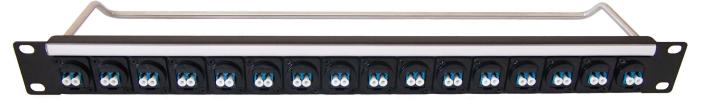

CP30177 - 1U Panel loaded with 16 x CAT6A Connectors. M3 Holes. Front mounted

CP30178 - 1U Panel loaded with 16 x ST Fibre Connectors. M3 Holes. Front mounted

CP30179 - 1U Panel loaded with 16 x LC Duplex SM Connectors. M3 Holes. Front mounted

CP30180 - 1U Panel loaded with 16 x LC Duplex MM Connectors. M3 Holes. Front mounted

CP30181 - 1U Panel loaded with 16 x XLR 3DCM. M3 Holes. Front mounted. Solder tag at rear.

CP30182 - 1U Panel loaded with 16 x XLR 3DCF . M3 Holes. Front mounted. Solder tag at rear.