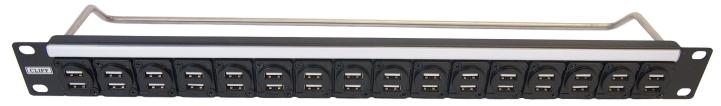

CP30193 - 1U Panel loaded with 16 x Dual USB2.0 A-A, M3 Holes. Front mounted

CP30194 - 1U Panel loaded with 16 x Dual USB3.0 A-A, M3 Holes. Front mounted

For further information, contact sales@cliffuk.co.uk