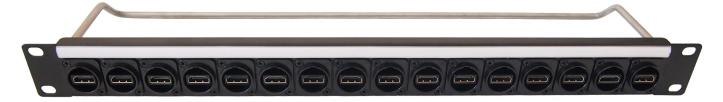

CP30193 - 1U Panel loaded with 16 x Dual USB2.0 A-A, M3 Holes. Front mounted

CP30194 - 1U Panel loaded with 16 x Dual USB3.0 A-A, M3 Holes. Front mounted

For further information, contact sales@cliffuk.co.uk