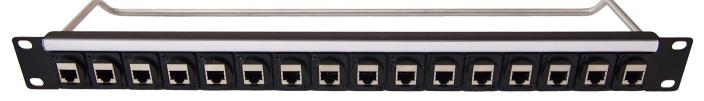

## **Cliff Electronic Components Limited**,

76 Holmethorpe Avenue, Holmethorpe Ind. Estate, Redhill, Surrey RH1 2PF U.K.

Tel: +44 (0)1737 771375 Fax: +44 (0)1737 766012

**CP30172** - 1U Panel loaded with 16 x CAT6 RJ45 Connectors. #4-40 holes. Front mounted **CP30173** - 1U Panel loaded with 16 x CAT6 RJ45 Connectors. M3 holes. Front mounted