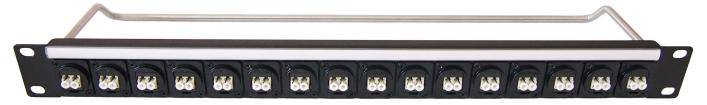

CP30180 - 1U Panel loaded with 16 x LC Duplex MM Connectors. M3 Holes. Front mounted

CP30181 - 1U Panel loaded with 16 x XLR 3DCM. M3 Holes. Front mounted. Solder tag at rear.

CP30182 - 1U Panel loaded with 16 x XLR 3DCF . M3 Holes. Front mounted. Solder tag at rear.