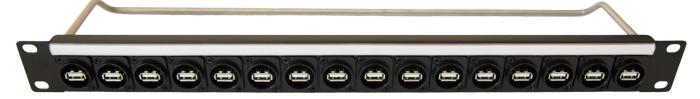

CP30174 - 1U Panel loaded with 16 x HDMI A-A Connectors. M3 Holes. Front mounted

CP30175 - 1U Panel loaded with 16 x USB2 A-B Connectors. M3 Holes. Front mounted

CP30176 - 1U Panel loaded with 16 x USB2 B-A Connectors. M3 Holes. Front mounted