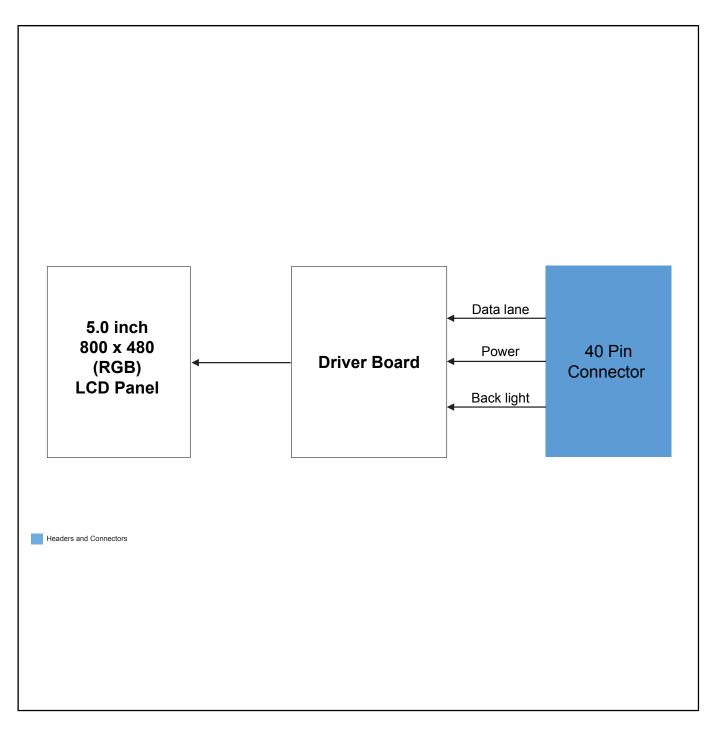

## TM050RDH03-41

Last Updated: Mar 4, 2025

Parallel LCD Display is a 5" TFT LCD Display with 800x480 resolution. This industrial-grade display uses an RGB interface without touch panel. This display module easily connects to the EVK board through 2x20 EXPI.

## TM050RDH03-41 Parallel LCD Display Block Diagram

View additional information for Parallel LCD Display.

Note: The information on this document is subject to change without notice.

**www.nxp.com**NXP and the NXP logo are trademarks of NXP B.V. All other product or service names are the property of their respective owners. The related technology may be protected by any or all of patents, copyrights, designs and trade secrets. All rights reserved. © 2025 NXP B.V.