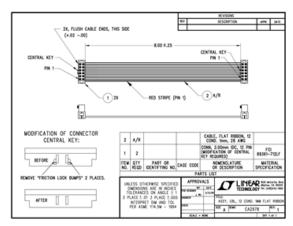

## **CA2978**

12-Pin Ribbon Cable for Use with DC1613, DC2086 and DC2294

### **Product Details**

CA2978: 12-Pin Ribbon Cable for Use with DC1613, DC2086

## **Documentation & Resources**

View All (1)

**DOCUMENT TYPE** 

**Demo Board Schematic (1)** 

9/22/2014 OA0070 40 ....

Site Feedback

PDF

ribbon cable for use with DC1613, DC2086 and DC2294